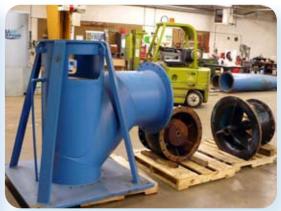

- Siewert Equipment is fully authorized to repair Vertical Turbine Pumps (VTPs) by numerous manufacturers throughout a wide range of industries.
- Services offered include on-site removal, pickup, repair, return delivery, installation, and start-up commissioning.
- Repair assessments include a detailed inspection report with findings, critical dimensions & tolerances, and recommended repairs needed to restore OEM performance & efficiency.
- Additional services available include laser shaft alignment, vibration analysis, re-rating & custom retrofits.
- Dynamically balance impellers to ISO 1940 G 1.0 tolerance.
- Unique experience includes custom lengthening, custom shortening, mechanical seal retrofits, and hydraulic re-rating of pumps to accommodate the changing needs of major manufacturers and municipalities in Upstate NY.
- Pump Improvement Engineer available to conduct on-site trouble-shooting, hydraulic system analysis, energy conservation projects, and also assists with in-shop equipment inspections and repair.