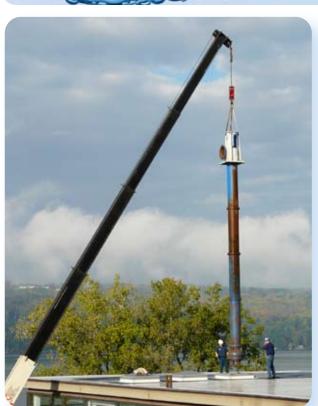

# **Vertical Turbine Experts**

REMOVAL | PICKUP | DCI & REPAIR | DELIVERY
INSTALLATION | COMMISSIONING | ALIGNMENT
VIBRATION ANALYSIS | TROUBLE-SHOOTING
CUSTOM RETROFITTING | HYDRAULIC RE-RATING
PREVENTIVE MAINTENANCE SERVICES

- Siewert Equipment is fully authorized to repair Vertical Turbine Pumps (VTPs) by numerous manufacturers throughout a wide range of industries.
- Services offered include on-site removal, pickup, repair, return delivery, installation, and start-up commissioning.
- Repair assessments include a detailed inspection report with findings, critical dimensions & tolerances, and recommended repairs needed to restore OEM performance & efficiency.
- Additional services available include laser shaft alignment, vibration analysis, re-rating & custom retrofits.
- Dynamically balance impellers to ISO 1940 G 1.0 tolerance.
- Unique experience includes custom lengthening, custom shortening, mechanical seal retrofits, and hydraulic re-rating of pumps to accommodate the changing needs of major manufacturers and municipalities in Upstate NY.
- Pump Improvement Engineer available to conduct on-site trouble-shooting, hydraulic system analysis, energy conservation projects, and also assists with in-shop equipment inspections and repair.