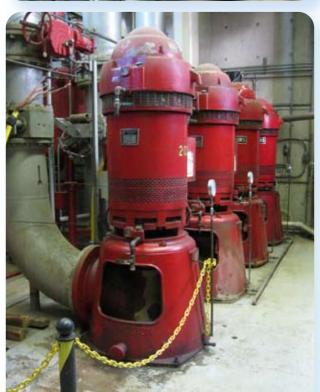

- Siewert Equipment is fully authorized to repair Vertical Turbine Pumps (VTPs) by numerous manufacturers throughout a wide range of industries.
- Services offered include on-site removal, pickup, repair, return delivery, installation, and start-up commissioning.
- Repair assessments include a detailed inspection report with findings, critical dimensions & tolerances, and recommended repairs needed to restore OEM performance & efficiency.
- Additional services available include laser shaft alignment, vibration analysis, re-rating & custom retrofits.
- Dynamically balance impellers to ISO 1940 G 1.0 tolerance.
- Unique experience includes custom lengthening, custom shortening, mechanical seal retrofits, and hydraulic re-rating of pumps to accommodate the changing needs of major manufacturers and municipalities in Upstate NY.
- Pump Improvement Engineer available to conduct on-site trouble-shooting, hydraulic system analysis, energy conservation projects, and also assists with in-shop equipment inspections and repair.