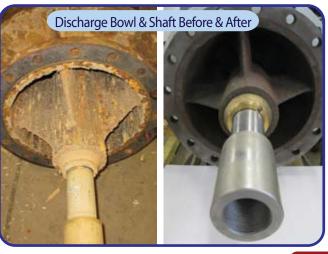

- Siewert Equipment is fully authorized to repair Vertical Turbine Pumps (VTPs) by numerous manufacturers throughout a wide range of industries.
- Services offered include on-site removal, pickup, repair, return delivery, installation, and start-up commissioning.
- Repair assessments include a detailed inspection report with findings, critical dimensions & tolerances, and recommended repairs needed to restore OEM performance & efficiency.
- Additional services available include laser shaft alignment, vibration analysis, re-rating & custom retrofits.
- Dynamically balance impellers to ISO 1940 G 1.0 tolerance.
- Unique experience includes custom lengthening, custom shortening, mechanical seal retrofits, and hydraulic re-rating of pumps to accommodate the changing needs of major manufacturers and municipalities in Upstate NY.
- Pump Improvement Engineer available to conduct on-site trouble-shooting, hydraulic system analysis, energy conservation projects, and also assists with in-shop equipment inspections and repair.