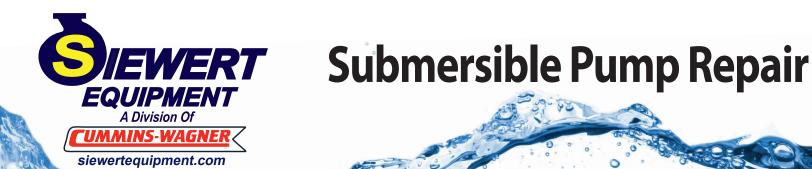

- We can repair any manufacturer make & model submersible sewage pumps & control panels
- No HP limit
- Repaired to manufacturer standards & tolerances
- Removal of pump from jobsite (if required)
- Hydraulic and system analysis capabilities
- Complete pump station retrofit capability
- We also offer replacement pumps to go down your existing guide rails