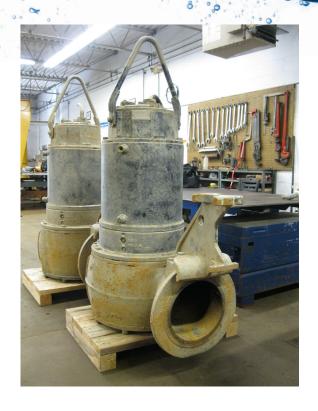

- We can repair any manufacturer make & model submersible sewage pumps & control panels
- No HP limit
- Repaired to manufacturer standards & tolerances
- Removal of pump from jobsite (if required)
- Hydraulic and system analysis capabilities
- Complete pump station retrofit capability
- We also offer replacement pumps to go down your existing guide rails