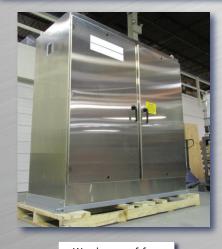

## **Cabinet Enclosures**

Weather proof, free standing SS cabinet.

#### **Standard Package Includes:**

- Carbon Steel or Stainless Steel Construction
- Access Doors

#### **Available Options:**

- Painted Carbon Steel Containment Base
- Cabinet Feet
- Drip Shield
- Vent/Fans
- Various NEMA Ratings to Fit Your Specific Application