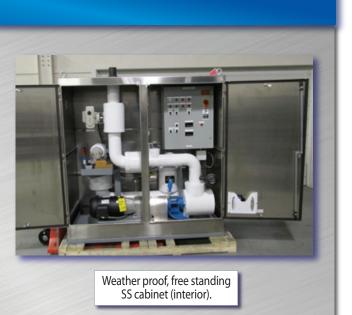

## **Cabinet Enclosures**

Weather proof, free standing SS cabinet.

#### **Standard Package Includes:**

- Carbon Steel or Stainless Steel Construction
- Access Doors

#### **Available Options:**

- Painted Carbon Steel Containment Base
- Cabinet Feet
- Drip Shield
- Vent/Fans
- Various NEMA Ratings to Fit Your Specific Application