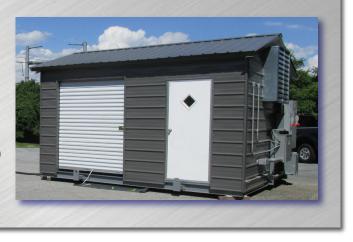

## **Steel Building**

- Standard Package Includes:
- Painted Steel Walls and Roof
- Personnel Door
- Available Options:
- Roll Up Access Door
- Floor
- Vents/Fans
- Electrical (Load Center, Transformers, Disconnects, Outlets)
- HVAC

The Team

- Lighting
- Bulkheads