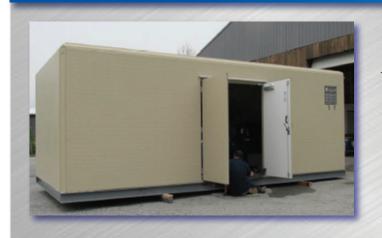

### **Fiberglass Building Enclosure**

#### Standard Package Includes:

- Insulated fiberglass Walls and Roof
- Brick Wall Pattern
- Doors/ Access Panels

#### Available Options:

- Floor
- Vents/Fans
- Electrical (Load Center, Transformers, Disconnects, Outlets)
- HVAC
- Lighting
- Molded Openings and Bulkheads