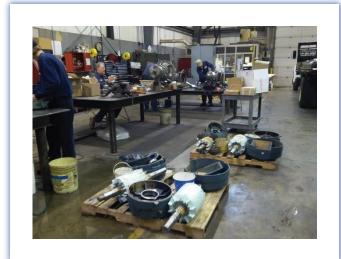

## In-House Full Service Repair

5,000 Sq. Ft. Dedicated Repair Facility
Overhead Bridge Crane with 10,000# Lifting Capacity
Milling Machine & Lathe
Drill and Hydraulic Presses with Capacity to 150 Tons
Stainless Steel Parts Washer
Paint Booth
Welding & Plasma Cutting