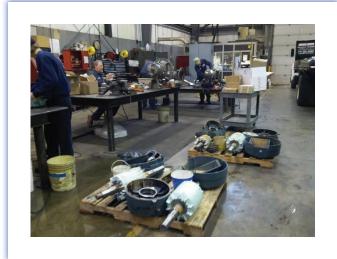

#### In-House Full Service Repair

5,000 Sq. Ft. Dedicated Repair Facility
Overhead Bridge Crane with 10,000# Lifting Capacity
Milling Machine & Lathe
Drill and Hydraulic Presses with Capacity to 150 Tons
Stainless Steel Parts Washer
Paint Booth
Welding & Plasma Cutting