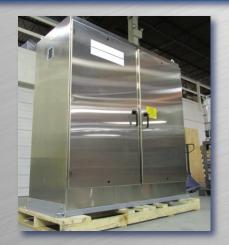

## Capabilities

Weather proof, free standing SS cabinet.

- Mechanical/Hydraulic Design (from Specification or Conversation)
- Electrical Design
   (Panel Design PLC, HMI, Communication)
- Instrumentation Selection
- 3-D Drafting
- Fabrication Project Management
- Testing (FAT Factory Acceptance Test)
- Site Start-Up