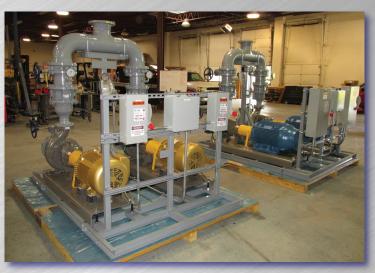

#### **Cooling Tower Recirculation Packages** →

- With local disconnects and instrumentation package
- Customer preferred pumps and motors

#### ← Chiller Recirculation Package with Surge Tanks

- Large system broken down into three sections that are under 8.5' wide for standard truck delivery
- Integral NEMA 3R VFD's for outside installation
- Factory painted and tested for trouble free installation and start up