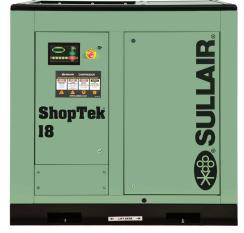

#### SHOPTEK IS READY TO GO TO WORK

Rotary Screw Air Compressors

- 5 to 50 hp
- Easy to install
- Designed for continuous duty
- Quiet operation as low as 66 dBA
- Compact design
- Premium efficient TEFC motors
- Engineered for extremely low maintenance