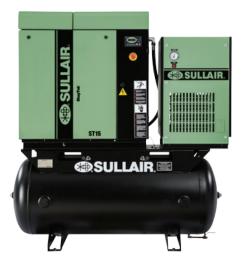

#### SHOPTEK IS READY TO GO TO WORK

Rotary Screw Air Compressors

- 5 to 50 hp
- Easy to install
- Designed for continuous duty
- Quiet operation as low as 66 dBA
- Compact design
- Premium efficient TEFC motors
- Engineered for extremely low maintenance