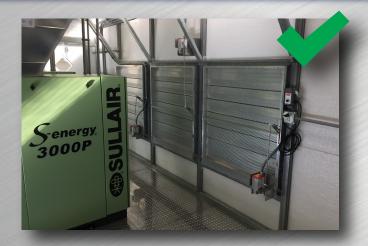

## EPS Compressed Air Buildings - Keep the Cold Weather Out!

- We provide electrically operated louvers to keep the cold weather out when compressors are not in operation.
- We standardize on diamond plated flooring for a professional finish!

- EPS' insulated walls and heater, along with a heat recovery louver system, are all designed to keep the Ambient Air Temperatures warmer in cold winter months.
- Keep your plant running even through the winter!