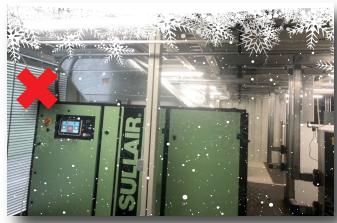

## **Does Cold Weather Freeze the Productivity of Your Plant?**

Are you tired of nuance alarms and alerts from your control lines freezing up and shutting down your plant?

Does your compressed air building allow outside cold air inside all the time?

Does your compressor building have access points for snow and rain to enter, damaging your precious equipment?

Let us help with our Compressed Air Buildings!