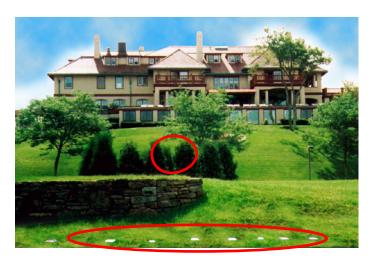

#### **CUSTOMIZED TOUCH SCREEN CONTROLS**







## **Typical Applications**

**Condominiums Cluster System Developments Health Care facilities Resorts Shopping Malls Schools Office Parks Single Family Homes Lagoon Nitrification** 





water and wastewater technologies

tel. 781-982-9300 fax. 781-982-1056 www.amphidrome.com





### **High Level of Nitrogen Removal**



**Your Economical Treatment Solution** 

# Amphidrome®

### **Waste Water Treatment System**

**Low Visual Site Impact** 

# **Amphidrome<sup>®</sup> System**



The **Amphidrome® System** is a **Submerged Attached Growth Biological Reactor (SAGB)** operating in a batch mode providing BOD reduction, superior nitrification, denitrification and filtration of suspended solids in a single reactor.

A specially selected spherical sand media provides maximum surface area for microorganisms to attach themselves. The microorganism environment is manipulated with intermittent aeration. The result is an energy efficient superior treatment system with a very sma