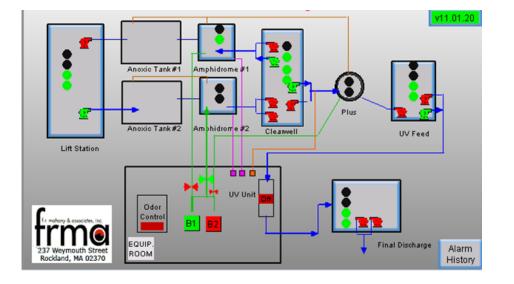

#### **CUSTOMIZED TOUCH SCREEN CONTROLS**

# **Amphidrome<sup>®</sup> System**

The **Amphidrome® System** is a **Submerged Attached Growth Biological Reactor (SAGB)** operating in a batch mode providing BOD reduction, superior nitrification, denitrification and filtration of suspended solids in a single reactor.

A small building houses a control panel, air blowers, and any other ancillary equipment as may be required for a specific application such as ultraviolet (UV) disinfection or a membrane.

**Integrates a 0.1 Micron Membrane** 