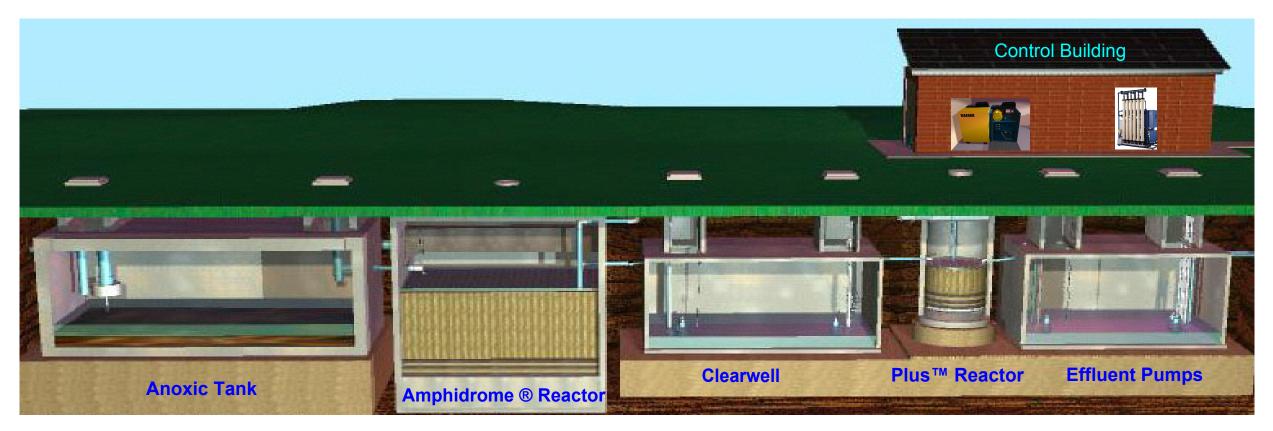

# **Amphidrome<sup>®</sup> System**

The **Amphidrome® System** is a **Submerged Attached Growth Biological Reactor (SAGB)** operating in a batch mode providing BOD reduction, superior nitrification, denitrification and filtration of suspended solids in a single reactor.

A specially selected spherical sand media provides maximum surface area for microorganisms to attach themselves. The microorganism environment is manipulated with intermittent aeration. The result is an energy efficient superior treatment system with a very small footprint.

With the addition of an Amphidrome® Plus<sup>™</sup> reactor, nitrogen is reduced to the lowest level biologically attainable. The Amphidrome® ColdNite® process nitrify at wastewater temperaturs of 3.3 C.

A small building houses a control panel, air blowers, and any other ancillary equipment as may be required for a specific application such as ultraviolet (UV) disinfection or a membrane.

**Integrates a 0.1 Micron Membrane** 