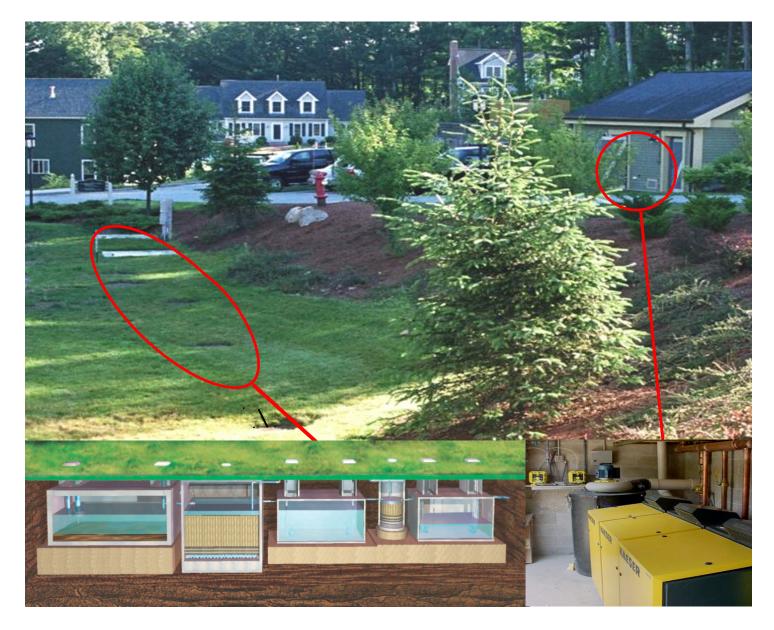

### **Waste Water Treatment System**

**Low Visual Site Impact** 

A specially selected spherical sand media provides maximum surface area for microorganisms to attach themselves. The microorganism environment is manipulated with intermittent aeration. The result is an energy efficient superior treatment system with a very small footprint.

A small building houses a control panel, air blowers, and any other ancillary equipment as may be required for a specific application such as ultraviolet (UV) disinfection or a membrane.

**Integrates a 0.1 Micron Membrane** 