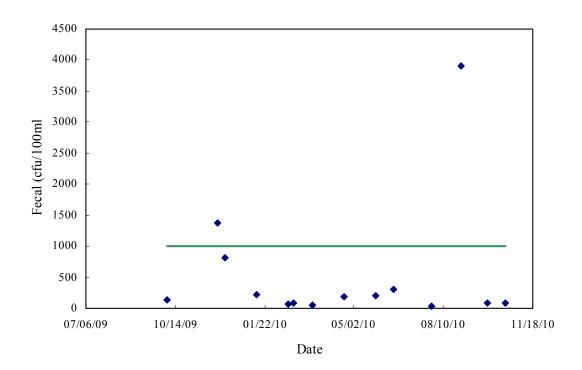

**Summary:** This Amphidrome® system has been in operation since 2009. The average effluent results for the most recent 12 months of the plant operation are shown in the table below.

|                     | BOD <sub>5</sub> | TSS      | Total N  | Fecal           |
|---------------------|------------------|----------|----------|-----------------|
| <b>Permit Limit</b> | 15 mg/L          | 15 mg/L  | 20 mg/L  | 1,000 cfu/100ml |
| Average             | 5.4 mg/L         | 5.3 mg/L | 4.2 mg/L | 538.9 cfu/100m  |

Figure 1. The Shoppes at 10.5 Total Fecal