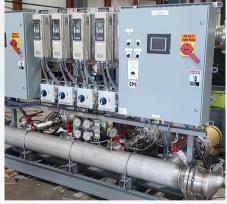

- EPS provides all system electrical design and wiring
- UL508A Labeled Panels
- PLC,HMI and VFD options
- BACnet and Modbus serial communications
- · Pressure, Temperature, flow and more process instrumentation
- Single-Point Electrical Connections
- Panel Testing and Documentation including Sequence of Ops and FAT's