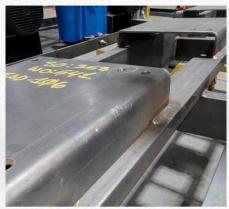

## **FABRICATION:**

- · EPS uses certified welders for structural and pipe fabrication
- Carbon Steel or Stainless Steel
- · Piping: Welded, threaded, soldered, brazed, quick-lock, Victaulic and glue

 Electrical and mechanical performance testing on all packages