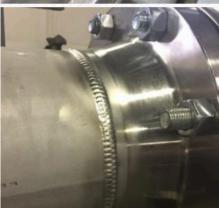

## **FABRICATION:**

- · EPS uses certified welders for structural and pipe fabrication
- Carbon Steel or Stainless Steel
- · Piping: Welded, threaded, soldered, brazed, quick-lock, Victaulic and glue

 Electrical and mechanical performance testing on all packages