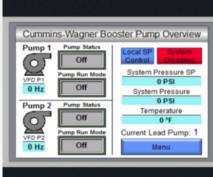

- EPS provides all system electrical design and wiring
- UL508A Labeled Panels
- PLC,HMI and VFD options
- BACnet and Modbus serial communications
- · Pressure, Temperature, flow and more process instrumentation
- Single-Point Electrical Connections
- Panel Testing and Documentation including Sequence of Ops and FAT's